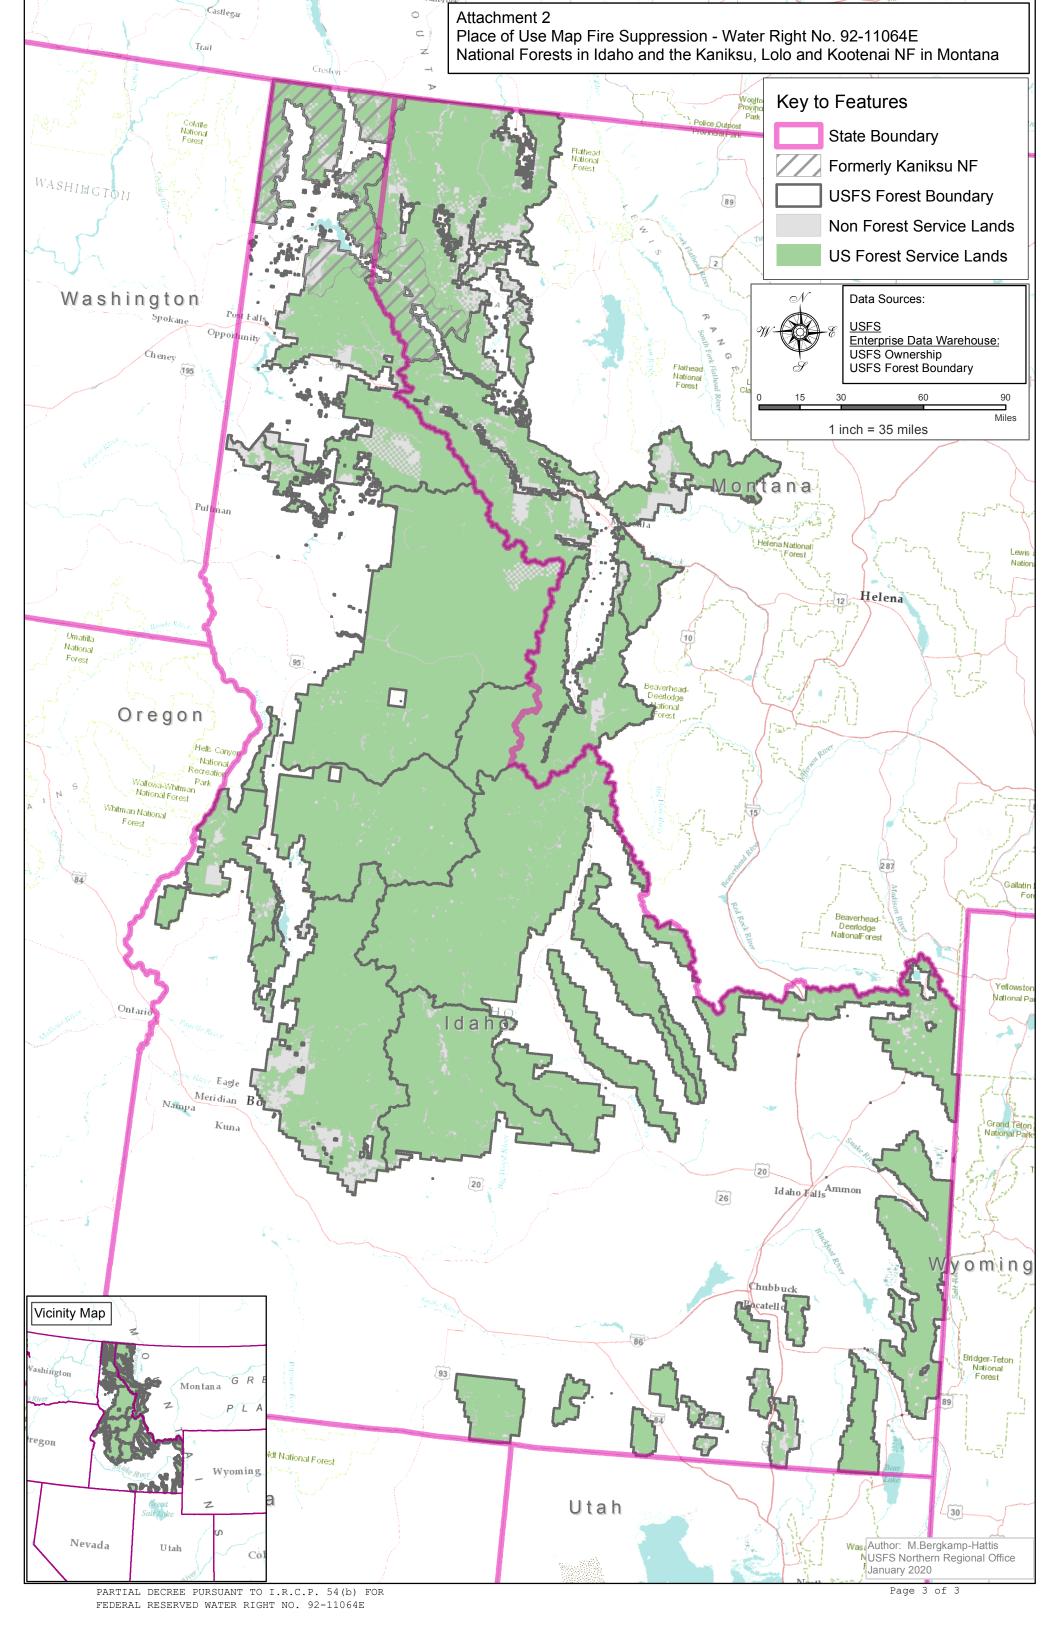

Administrative-Fire Suppression 01/01 - 12/31

PLACE OF USE: National Forests in Idaho and the Kaniksu, Lolo and Kootenai National Forests in

Montana.

See Attachment 2.

OTHER PROVISIONS NECESSARY FOR DEFINITON OR ADMINISTRATION OF THIS WATER RIGHT: